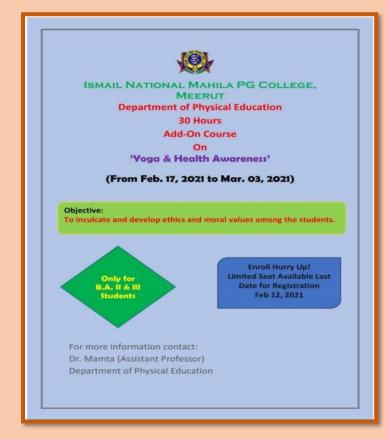

## VALUE-ADDED/ADD-ON/CERTIFICATE COURSES

| Sr.<br>No. | Name of Add-on/Value-<br>Added<br>Certificate/Courses<br>offered | Name of the<br>Department | Duration of course | No. of students enrolled in theyear | No. of<br>Students<br>completing the<br>Course in the<br>year |
|------------|------------------------------------------------------------------|---------------------------|--------------------|-------------------------------------|---------------------------------------------------------------|
| 1.         | Value-Added Course<br>onGoods and Service<br>Tax                 | Commerce                  | 30 Hrs.            | 25                                  | 21                                                            |
| 2.         | Value-Added Course on<br>Embroidery and<br>Handicraft            | Home Science              | 30 Hrs.            | 26                                  | 22                                                            |
| 3.         | Add-on Course on Yoga<br>andHealth Awareness                     | Physical<br>Education     | 30 Hrs.            | 25                                  | 21                                                            |
| 4.         | Certificate Course on<br>BasicComputer                           | Computer Lab              | 03<br>Months       | 100                                 | 50                                                            |