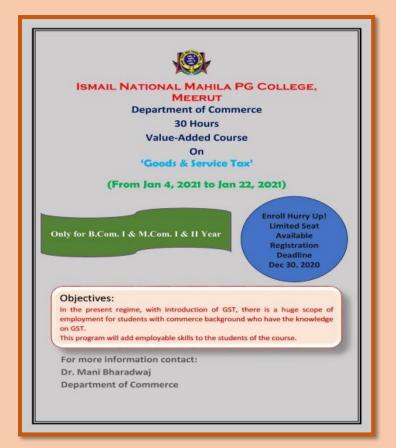

## VALUE-ADDED/ADD-ON/CERTIFICATE COURSES

| Sr.<br>No. | Name of Add-on/Value-<br>Added<br>Certificate/Courses<br>offered | Name of the<br>Department | Duration of course | No. of students enrolled in theyear | No. of<br>Students<br>completing the<br>Course in the<br>year |
|------------|------------------------------------------------------------------|---------------------------|--------------------|-------------------------------------|---------------------------------------------------------------|
| 1.         | Value-Added Course<br>onGoods and Service<br>Tax                 | Commerce                  | 30 Hrs.            | 25                                  | 21                                                            |
| 2.         | Value-Added Course on<br>Embroidery and<br>Handicraft            | Home Science              | 30 Hrs.            | 26                                  | 22                                                            |
| 3.         | Add-on Course on Yoga<br>andHealth Awareness                     | Physical<br>Education     | 30 Hrs.            | 25                                  | 21                                                            |
| 4.         | Certificate Course on<br>BasicComputer                           | Computer Lab              | 03<br>Months       | 100                                 | 50                                                            |