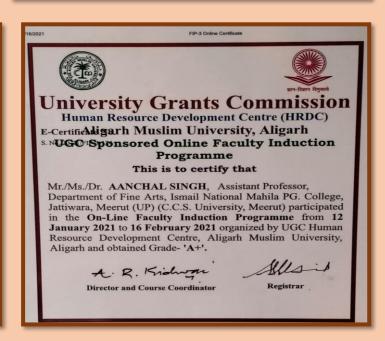

#### University Grants Commission

E-Certificate No. Human Resource Development Centre (HRDC) Aligarh Muslim University, Aligarh

UGC Sponsored Online Faculty Induction Programme

#### This is to certify that

Mr./Ms./Dr. SUMAN MISHRA, Assistant Professor,

Department of Hindi, Ismail National Mahila PG. College, Meerut (UP) (C.C.S. University, Meerut) participated in the On-Line Faculty Induction Programme from 12 January 2021 to 16 February 2021 organized by UGC Human Resource Development Centre, Aligarh Muslim University, Aligarh and obtained Grade-'A'.

A. R. Kidhoon

Director and Course Coordinator