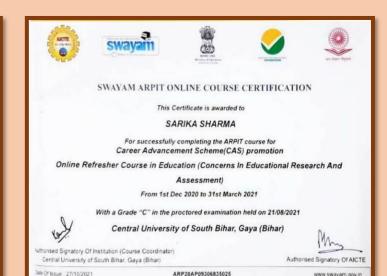

in faculty induction programme.
- ➤ 02 faculty members have completed refresher course in this session.
- ▶ 01 faculty member has completed CSIR-Summer Research Training programme.





#### University Grants Commission

E-Certificate No. Human Resource Development Centre (HRDC) Aligarh Muslim University, Aligarh

UGC Sponsored Online Faculty Induction Programme

#### This is to certify that

Mr./Ms./Dr. SUMAN MISHRA, Assistant Professor,

Department of Hindi, Ismail National Mahila PG. College, Meerut (UP) (C.C.S. University, Meerut) participated in the On-Line Faculty Induction Programme from 12 January 2021 to 16 February 2021 organized by UGC Human Resource Development Centre, Aligarh Muslim University, Aligarh and obtained Grade-'A'.

A. R. Kidhoon

Director and Course Coordinator















#### FACULTY MAJOR AWARDS/RECOGNITIONS





#### **OUR STUDENTS-OUR PRIDE**

#### STUDENTS PASS PERCENTAGE

| Programme Name          | No. of<br>Students<br>Appeared | Number of Students<br>Passed | Pass Percentage |
|-------------------------|--------------------------------|------------------------------|-----------------|
|                         | Und                            | der Graduate                 |                 |
| B.A.                    | 454                            | 415                          | 91.40           |
| BSc.                    | 128                            | 128                          | 100             |
| B.Com.                  | 74                             | 74                           | 100             |
| B.Ed.