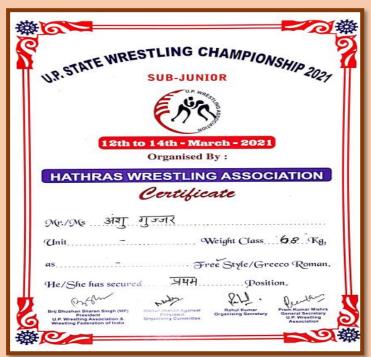

# **Our Champions in Sports**

| Sr. No. | Name of the student | Name of the award/<br>medal                                                                 | Name of the<br>sports | University/<br>State/<br>National/ |
|---------|---------------------|---------------------------------------------------------------------------------------------|-----------------------|------------------------------------|
| 1.      | Anshu Gurjar        | Bronze medal in the<br>Junior National<br>Women's Wrestling<br>Championship                 | Wrestling             | National                           |
| 2.      | Anshu Gurjar        | UP State Wrestling<br>Championship- 2021<br>(First Position)<br>Freestyle                   | Wrestling             | State Level                        |
| 3.      | Varsha Chaudhary    | UP State Wrestling<br>Championship- 2021<br>(Third Position)<br>Freestyle                   | Wrestling             | State Level                        |
| 4.      | Sonam Rani          | 13th National<br>Taekwondo<br>Championship- 2020<br>Individual Kyorugi<br>(Silver Medal)    | Taekwondo             | National level                     |
| 5.      | Tanu Tomar          | 13th National All<br>Style Martial Arts<br>Sports<br>Championship- 2020<br>(First Position) | Martial Arts          | National level                     |