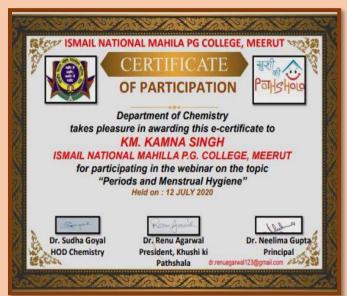

#### International/National Seminar & Webinar

An international seminar on social behaviour over Covid-19 pandemic under the aegis of Mission Shakti was organized by the Department of Chemistry on 06th of March 2021. Delegates from various states of India as well as countries like Vietnam, Bhutan, Nigeria etc., participated in this seminar. The seminar was successful in explaining the delegates about the identifying symptoms Covid 19 encouraging them to follow the guidelines prescribed by the World health organization. Total 82 delegates participated in the seminar.