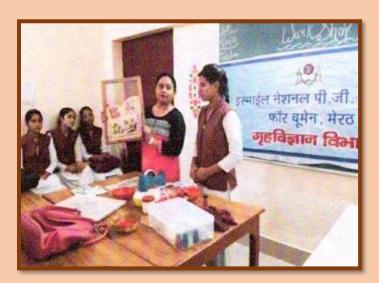

A workshop on various types of printing was organized by the Department of Home Science on 03rd March, 2021 to aware the students about different types of printing and pattern making on paper and fabric. The speaker taught the students about different types of printing like tie and dye, block printing, screen printing, stencil printing etc.