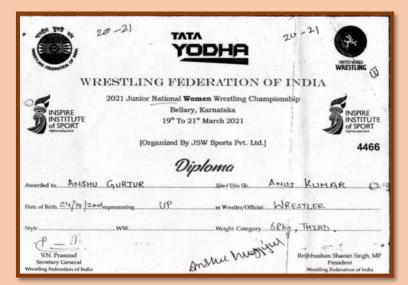

# **Our Champions in Sports**

| Sr. No. | Name of the student | Name of the award/<br>medal                                                                 | Name of the<br>sports | University/<br>State/<br>National/ |
|---------|---------------------|---------------------------------------------------------------------------------------------|-----------------------|------------------------------------|
| 1.      | Anshu Gurjar        | Bronze medal in the<br>Junior National<br>Women's Wrestling<br>Championship                 | Wrestling             | National                           |
| 2.      | Anshu Gurjar        | UP State Wrestling<br>Championship- 2021<br>(First Position)<br>Freestyle                   | Wrestling             | State Level                        |
| 3.      | Varsha Chaudhary    | UP State Wrestling<br>Championship- 2021<br>(Third Position)<br>Freestyle                   | Wrestling             | State Level                        |
| 4.      | Sonam Rani          | 13th National<br>Taekwondo<br>Championship- 2020<br>Individual Kyorugi<br>(Silver Medal)    | Taekwondo             | National level                     |
| 5.      | Tanu Tomar          | 13th National All<br>Style Martial Arts<br>Sports<br>Championship- 2020<br>(First Position) | Martial Arts          | National level                     |