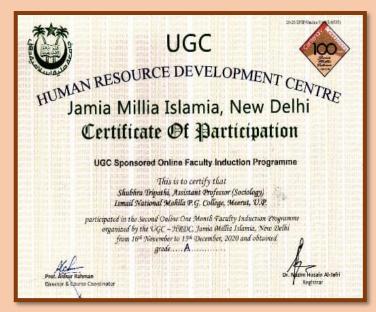

#### University Grants Commission

E-Certificate No. Human Resource Development Centre (HRDC) Aligarh Muslim University, Aligarh

UGC Sponsored Online Faculty Induction Programme

#### This is to certify that

Mr./Ms./Dr. SUMAN MISHRA, Assistant Professor,

Department of Hindi, Ismail National Mahila PG. College, Meerut (UP) (C.C.S. University, Meerut) participated in the On-Line Faculty Induction Programme from 12 January 2021 to 16 February 2021 organized by UGC Human Resource Development Centre, Aligarh Muslim University, Aligarh and obtained Grade-'A'.

A. R. Kidhoon

Director and Course Coordinator