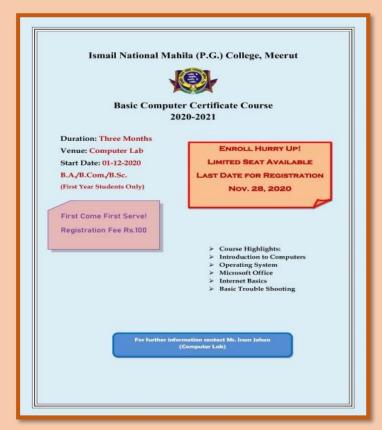

## VALUE-ADDED/ADD-ON/CERTIFICATE COURSES

| Sr.<br>No. | Name of Add-on/Value-<br>Added<br>Certificate/Courses<br>offered | Name of the<br>Department | Duration of course | No. of students enrolled in theyear | No. of<br>Students<br>completing the<br>Course in the<br>year |
|------------|------------------------------------------------------------------|---------------------------|--------------------|-------------------------------------|---------------------------------------------------------------|
| 1.         | Value-Added Course<br>onGoods and Service<br>Tax                 | Commerce                  | 30 Hrs.            | 25                                  | 21                                                            |
| 2.         | Value-Added Course on<br>Embroidery and<br>Handicraft            | Home Science              | 30 Hrs.            | 26                                  | 22                                                            |
| 3.         | Add-on Course on Yoga<br>andHealth Awareness                     | Physical<br>Education     | 30 Hrs.            | 25                                  | 21                                                            |
| 4.         | Certificate Course on<br>BasicComputer                           | Computer Lab              | 03<br>Months       | 100                                 | 50                                                            |