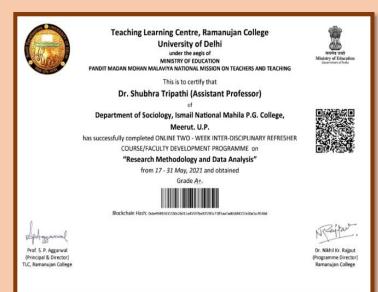

aculty induction programme.
- ➤ 02 faculty members have completed refresher course in this session.
- ▶ 01 faculty member has completed CSIR-Summer Research Training programme.





#### University Grants Commission

E-Certificate No. Human Resource Development Centre (HRDC) Aligarh Muslim University, Aligarh

UGC Sponsored Online Faculty Induction Programme

#### This is to certify that

Mr./Ms./Dr. SUMAN MISHRA, Assistant Professor,

Department of Hindi, Ismail National Mahila PG. College, Meerut (UP) (C.C.S. University, Meerut) participated in the On-Line Faculty Induction Programme from 12 January 2021 to 16 February 2021 organized by UGC Human Resource Development Centre, Aligarh Muslim University, Aligarh and obtained Grade-'A'.

A. R. Kidhoon

Director and Course Coordinator















#### FACULTY MAJOR AWARDS/RECOGNITIONS





#### **OUR STUDENTS-OUR PRIDE**

#### STUDENTS PASS PERCENTAGE

| Programme Name          | No. of<br>Students<br>Appeared | Number of Students<br>Passed | Pass Percentage |
|-------------------------|--------------------------------|------------------------------|-----------------|
|                         | Und                            | der Graduate                 |                 |
| B.A.                    | 454                            | 415                          | 91.40           |
| BSc.                    | 128                            | 128                          | 100             |
| B.Com.                  | 74                             | 74                           | 100             |
| B.Ed.