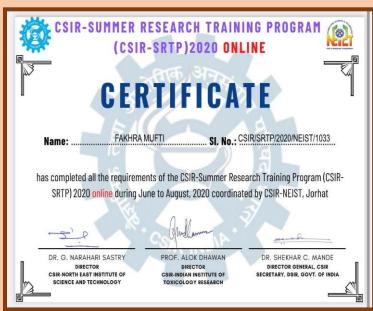

- ➤ 07 research papers have been published by our faculty members in UGC-care list journals.
- ➤ 30 research papers have been published in National/International, peer reviewed/refereed journals by our faculty members.
- ➤ 15 chapters / conference proceedings have been published by our faculty members in this current session.
- A total of 07 books have been published in this session by our faculty members.
- ➤ 03 faculty members have attended faculty induction programme in this current session.
- ➤ 01 faculty member has chaired a session in faculty induction programme.
- ➤ 02 faculty members have completed refresher course in this session.
- ▶ 01 faculty member has completed CSIR-Summer Research Training programme.