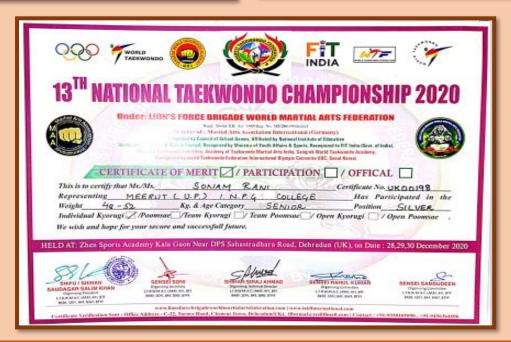

# **Our Champions in Sports**

| Sr. No. | Name of the student | Name of the award/<br>medal                                                                 | Name of the<br>sports | University/<br>State/<br>National/ |
|---------|---------------------|---------------------------------------------------------------------------------------------|-----------------------|------------------------------------|
| 1.      | Anshu Gurjar        | Bronze medal in the<br>Junior National<br>Women's Wrestling<br>Championship                 | Wrestling             | National                           |
| 2.      | Anshu Gurjar        | UP State Wrestling<br>Championship- 2021<br>(First Position)<br>Freestyle                   | Wrestling             | State Level                        |
| 3.      | Varsha Chaudhary    | UP State Wrestling<br>Championship- 2021<br>(Third Position)<br>Freestyle                   | Wrestling             | State Level                        |
| 4.      | Sonam Rani          | 13th National<br>Taekwondo<br>Championship- 2020<br>Individual Kyorugi<br>(Silver Medal)    | Taekwondo             | National level                     |
| 5.      | Tanu Tomar          | 13th National All<br>Style Martial Arts<br>Sports<br>Championship- 2020<br>(First Position) | Martial Arts          | National level                     |