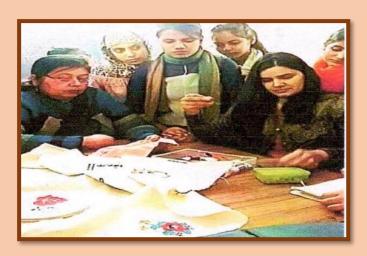

# Entrepreneurial and Employability Skill Development Initiative

A workshop on the topic "Types of Embroidery" was organized by the Department of Home Science on 08th January, 2021. The objective of this workshop was to develop technical and conceptual skills of hand stitching and to explore a range of relevant design making techniques. Total 30 students participated in this workshop.